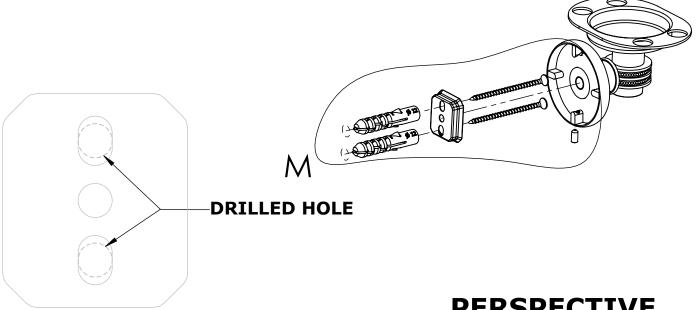

#### Step 1: Drill holes in Wall for screw anchors and attach Mounting Plate to Wall

Determine your desired location for installation and make a mark for the location of the mounting plate. Remove mounting plate from backplate by loosening set screw in backplate as pictured below. Place center hole of mounting plate over mark made above. Make 2 marks where mounting screws will be placed as shown below. Drill hole at each of the marks. (You may substitute other style mounting anchors or screws if desired). Place anchors into the holes made. Place mounting plate over holes and secure to mounting surface using screws as shown below.

### **PERSPECTIVE**