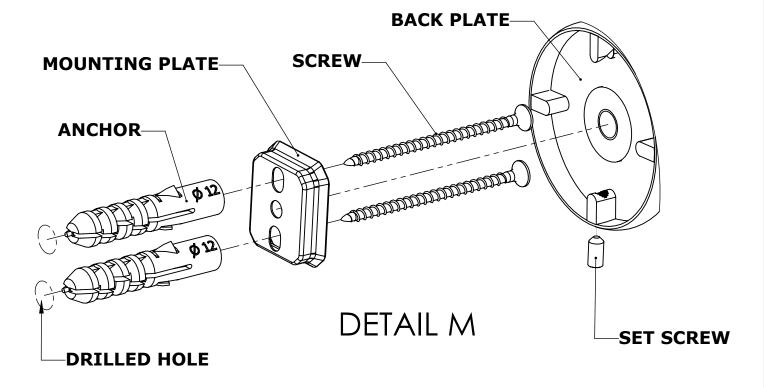

#### Step 1: Drill holes in Wall for screw anchors and attach Mounting Plate to Wall

Determine your desired location for installation and make a mark for the location of the mounting plate. Remove mounting plate from backplate by loosening set screw in backplate as pictured below. Place center hole of mounting plate over mark made above. Make 2 marks where mounting screws will be placed as shown below. Drill hole at each of the marks. (You may substitute other style mounting anchors or screws if desired). Place anchors into the holes made. Place mounting plate over holes and secure to mounting surface using screws as shown below.