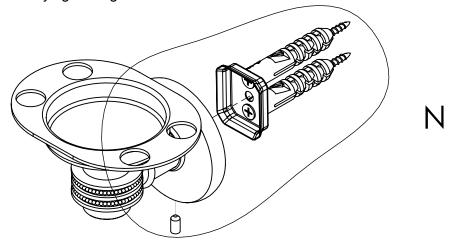

### **Step 2:** Attach Bracket to Mounting Plate.

Place bracket on mounting plate and secure by tightening set screw as shown below.

### **PERSPECTIVE**