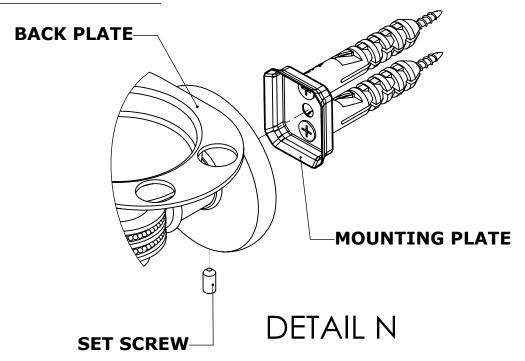

### **Step 2:** Attach Bracket to Mounting Plate.

Place bracket on mounting plate and secure by tightening set screw as shown below.